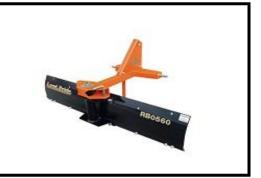

### **REAR BLADES**

RB0548 48" Rear Grader Blade

RRP \$1,298 inc gst SELL PRICE \$1,089 inc gst

RB1560 60" Rear Grader Blade

RRP \$1,749 inc gst SELL PRICE \$1,529 inc gst

RB1672 72" Rear Grader Blade

RRP \$2,398 inc gst SELL PRICE \$2,079 inc gst