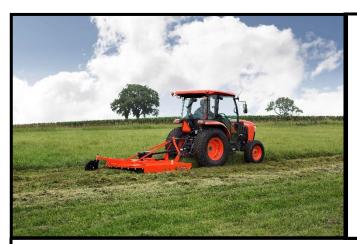

## **ROTARY CUTTERS**

RCR1242 42" Rotary Cutter RRP \$3,630 inc gst SELL PRICE \$2,519 inc gst

(1 only at this price)

RCR1242 42" Rotary Cutter RRP \$3,630 inc gst SELL PRICE \$3,289 inc gst

RCR1248 48" Rotary Cutter RRP \$4,004 inc gst SELL PRICE \$3,509 inc gst