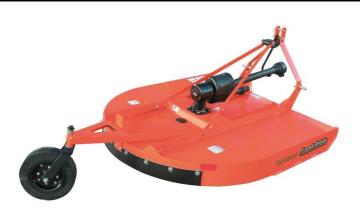

## **ROTARY CUTTERS**

RCR1242 42" Rotary Cutter RRP \$3,630 inc gst SELL PRICE \$2,519 inc gst

(1 only at this price)

RCR1242 42" Rotary Cutter RRP \$3,630 inc gst SELL PRICE \$3,289 inc gst

RCR1248 48" Rotary Cutter RRP \$4,004 inc gst SELL PRICE \$3,509 inc gst