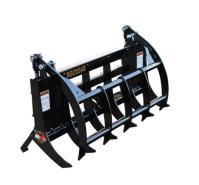

## FRONT END LOADER GRAPPLES

SGC0548 48" Grapple (suit Kubota BX Series)

RRP \$3,410 inc gst SELL PRICE \$2,849 inc gst

(2 only at this price)

SGC0548 48" Grapple (suit Kubota BX Series)

RRP \$3,410 inc gst SELL PRICE \$3,069 inc gst

SGC1060 60" HD Grapple (suit Kubota L & MX Series)

RRP \$7,436 inc gst SELL PRICE \$5,599 inc gst