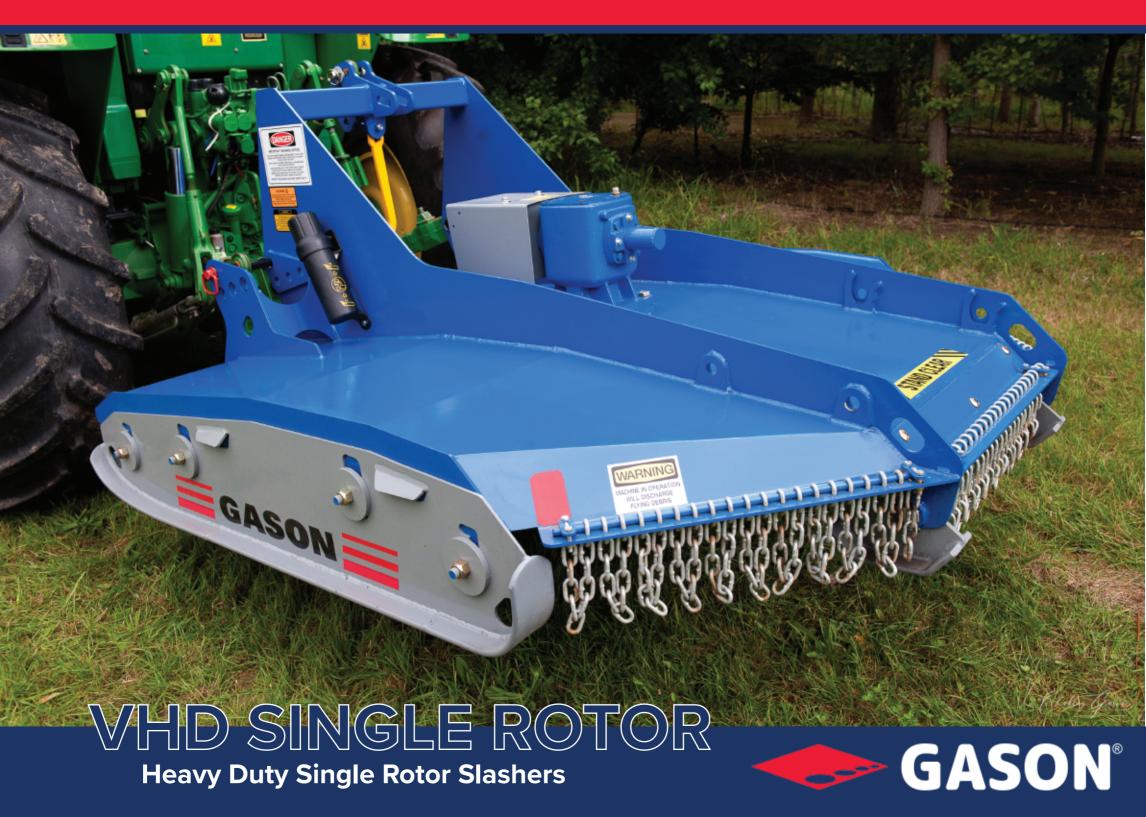

# **GASON VHD Single Rotor Slashers**

Gason Very Heavy Duty (VHD) Slashers have a reputation amongst contractors and councils for being tough and reliable – handling the most demanding slashing conditions. Our VHD Slashers are set apart by premium components and endearing build quality, with Comer Italian gearboxes as standard. Whatever your application, there will be a Gason slasher to suit your needs!

Highly maneuverable Taper Back models offer Centre & 300mm offset left 3PL mount option, providing versatility to cover the most demanding slashing tasks. Option choices of tight turn wheel kit or domed end rear roller together with controlled floatation from lock or float flip top link giving a working range of 5 degrees down & 47 degrees up to prevent PTO damage.

7 & 8ft square back slashers couple with today's 150 HP plus tractors with Quick Hitch Frame suitability for easy hook up from the cab. The bull nosed square back gives the operator a sturdy push bar for when clearing dense shrub and bushland.

## Single Rotor Slasher Specifications

| Models & Cut Width      | Variations                                                        |
|-------------------------|-------------------------------------------------------------------|
| 6ft Taper Back (1.83m)  | Standard Centre Mount or LHS Offset 3PL                           |
| 7ft Taper Back (2.13m)  | Standard Centre Mount or LHS Offset 3PL                           |
| 7ft Square Back (2.13m) | Centre Mount 3PL                                                  |
| 8ft Square Back (2.27m) | Centre Mount 3PL                                                  |
| Standard Features       |                                                                   |
| Deck Materials          | Angular streamline 6mm deck with underside reinforced             |
| Ground Protection       | Height adjustable Lock & Dog sides with wide hardened steel skids |
| Drivetrain              | Comer Italian Gearbox with 4 plate<br>Over-Run clutch             |
| Height Control          | Solid rubber adjustable castor wheels                             |
| Linkage                 | Quick Hitch Frame compatible                                      |
| Rotor Bar               | Laminated spring steel beam                                       |
| Blades                  | Suction uplift swing back blades                                  |
| Front and Rear Chains   | Galvanised safety chain with rod replacement system               |