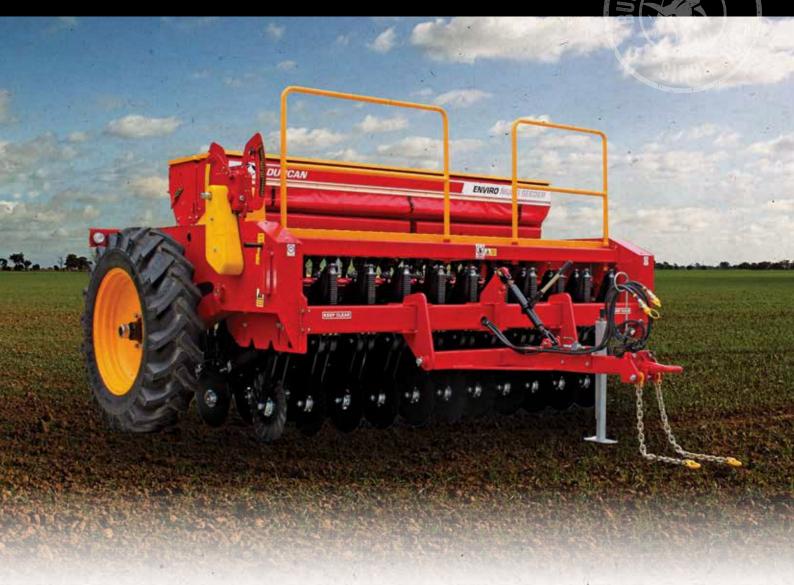

# ENVIRO 740 THE VERSATILE DRILL FOR ALL CONDITIONS

With solid and rugged construction, the Enviro 740 is built to last. Independent front and rear discs maximise ground contact, making it ideal for drilling undulating ground. Press wheels control the seed depth over the entire sowing area with enhanced soil to seed contact and maximum moisture retention.

## BUILT TO WORK BUILT TO LAST

the trays **Dual boxes** calibrati Twin phasing hydraulic rams **Road lights Bushed heavy duty** pivot system for dragbar arms Agitator shaft and **Press wheel scrapers** Weather skirts to cover vee-shaped box bottom Independent drag a seeder units in damp or row - optimum cont dusty conditions

Peg seeder units with large and small seed wheels for most varieties of seed and fertiliser

Front and rear platforms for easy access and safe loading

Easy to adjust variable speed gearbox for accurate distribution