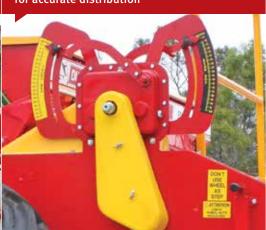

Peg seeder units with large and small seed wheels for most varieties of seed and fertiliser

Front and rear platforms for easy access and safe loading

Easy to adjust variable speed gearbox for accurate distribution

Rear towbar

Stainless steel boxes

Small seeds box

Seed level indicators

Baffle plates

Electric drive

cutting through heavy trash

Adjustable press wheels for closing the slot and controlling the depth