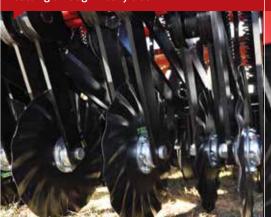

# ENVIRO 740 THE VERSATILE DRILL FOR ALL CONDITIONS

With solid and rugged construction, the Enviro 740 is built to last. Independent front and rear discs maximise ground contact, making it ideal for drilling undulating ground. Press wheels control the seed depth over the entire sowing area with enhanced soil to seed contact and maximum moisture retention.