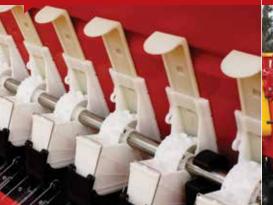

Peg seeder units with large and small seed wheels for most varieties of seed and fertiliser

Front and rear platforms for easy access and safe loading

Easy to adjust variable speed gearbox for accurate distribution