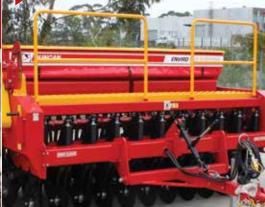

# ENVIRO 740 THE VERSATILE DRILL FOR ALL CONDITIONS

With solid and rugged construction, the Enviro 740 is built to last. Independent front and rear discs maximise ground contact, making it ideal for drilling undulating ground. Press wheels control the seed depth over the entire sowing area with enhanced soil to seed contact and maximum moisture retention.

## BUILT TO WORK BUILT TO LAST

the trays **Dual boxes** calibrati Twin phasing hydraulic rams **Road lights Bushed heavy duty** pivot system for dragbar arms Agitator shaft and **Press wheel scrapers** Weather skirts to cover vee-shaped box bottom Independent drag a seeder units in damp or row - optimum cont dusty conditions