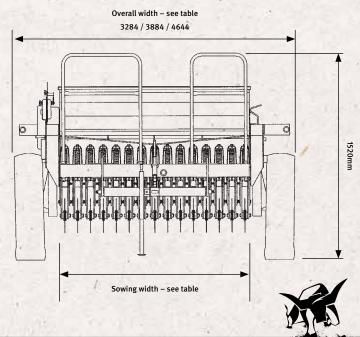

## SPECIFICATIONS

| ROWS                | 15   | 17   | 19   | 21   | 23   | 26   |
|---------------------|------|------|------|------|------|------|
| Weight (kg)         | 2730 | 3080 | 3485 | 3850 | 4200 | 4725 |
| Sowing width (mm)   | 2250 | 2210 | 2850 | 2835 | 3450 | 3380 |
| Overall width (mm)  | 3284 | 3284 | 3884 | 3884 | 4644 | 4644 |
| Overall length (mm) | 3750 | 3750 | 3750 | 3750 | 3750 | 3750 |
| Height (mm)         | 1520 | 1520 | 1520 | 1520 | 1520 | 1520 |
| Box capacities (L)  | 349  | 349  | 443  | 443  | 538  | 538  |
| Row spacing (mm)    | 150  | 130  | 150  | 130  | 150  | 130  |