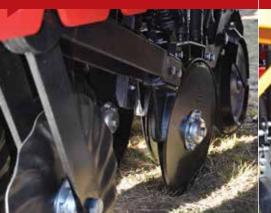

# ENVIRO 740 THE VERSATILE DRILL FOR ALL CONDITIONS

With solid and rugged construction, the Enviro 740 is built to last. Independent front and rear discs maximise ground contact, making it ideal for drilling undulating ground. Press wheels control the seed depth over the entire sowing area with enhanced soil to seed contact and maximum moisture retention.

Rear towbar

Stainless steel boxes

Small seeds box

Seed level indicators

Baffle plates

Electric drive

cutting through heavy trash

Adjustable press wheels for closing the slot and controlling the depth