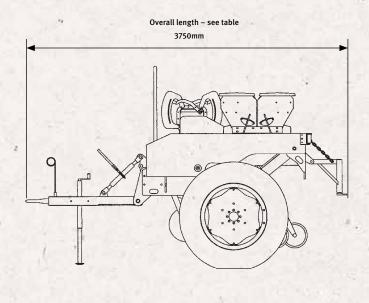

## SPECIFICATIONS

| ROWS                | 15   | 17   | 19   | 21   | 23   | 26   |
|---------------------|------|------|------|------|------|------|
| Weight (kg)         | 2730 | 3080 | 3485 | 3850 | 4200 | 4725 |
| Sowing width (mm)   | 2250 | 2210 | 2850 | 2835 | 3450 | 3380 |
| Overall width (mm)  | 3284 | 3284 | 3884 | 3884 | 4644 | 4644 |
| Overall length (mm) | 3750 | 3750 | 3750 | 3750 | 3750 | 3750 |
| Height (mm)         | 1520 | 1520 | 1520 | 1520 | 1520 | 1520 |
| Box capacities (L)  | 349  | 349  | 443  | 443  | 538  | 538  |
| Row spacing (mm)    | 150  | 130  | 150  | 130  | 150  | 130  |