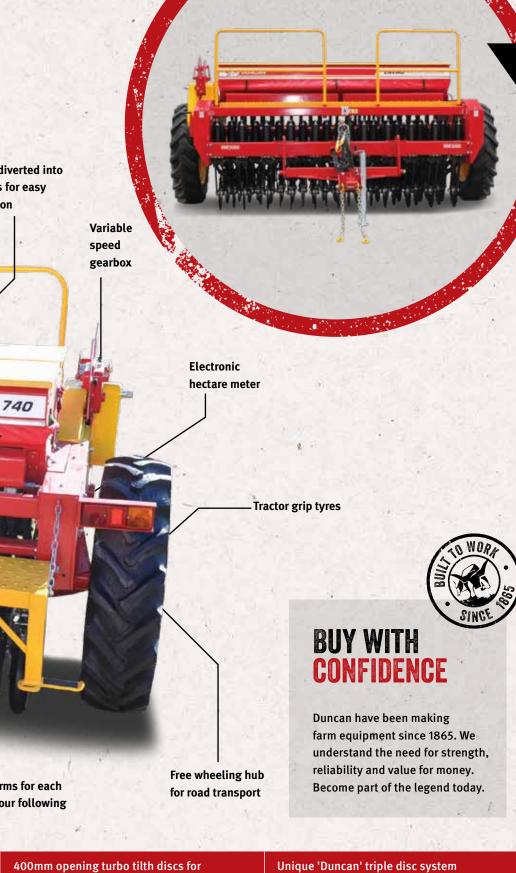

# ENVIRO 740 THE VERSATILE DRILL FOR ALL CONDITIONS

With solid and rugged construction, the Enviro 740 is built to last. Independent front and rear discs maximise ground contact, making it ideal for drilling undulating ground. Press wheels control the seed depth over the entire sowing area with enhanced soil to seed contact and maximum moisture retention.

## BUILT TO WORK BUILT TO LAST

the trays **Dual boxes** calibrati Twin phasing hydraulic rams **Road lights Bushed heavy duty** pivot system for dragbar arms Agitator shaft and **Press wheel scrapers** Weather skirts to cover vee-shaped box bottom Independent drag a seeder units in damp or row - optimum cont dusty conditions

Peg seeder units with large and small seed wheels for most varieties of seed and fertiliser

Front and rear platforms for easy access and safe loading

Easy to adjust variable speed gearbox for accurate distribution

Rear towbar

Stainless steel boxes

Small seeds box

Seed level indicators

Baffle plates

Electric drive

cutting through heavy trash

Adjustable press wheels for closing the slot and controlling the depth